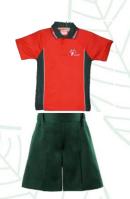

### **Prep Uniform**

- RHSS Polo Shirt
- Bottle green skorts or shorts
- Plain white socks
- Black closed-in shoes (runners or other black school type shoes)