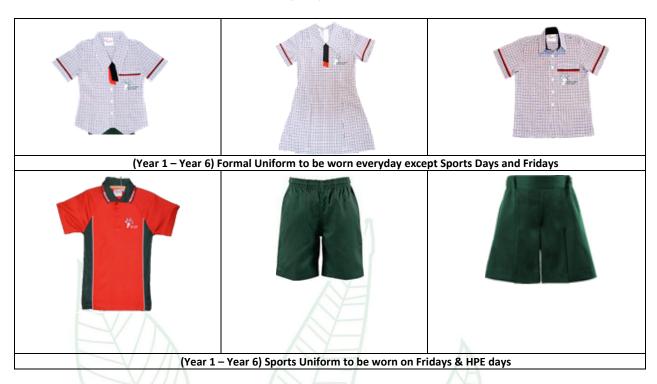

### **Sports and Formal Uniform**

Students from Year 1 to Year 6 can either wear the formal dress, shirt, skorts or shorts.

| The Uniform (No layering under uniforms is permitted)                                                                                                                                                                         | Footwear |
|-------------------------------------------------------------------------------------------------------------------------------------------------------------------------------------------------------------------------------|----------|
| <ul> <li>Formal uniform to be worn everyday other than Friday and allocated sports days</li> <li>Runcorn Heights State School red and green polo</li> <li>Bottle green skorts or shorts</li> <li>Plain white socks</li> </ul> |          |
| <ul> <li>Black closed-in shoes - Runners or other black school type shoes</li> <li>Bottle green stocking tights can be worn under skorts in cold weather or for cultural reasons</li> </ul>                                   |          |
| Long bottle green pants with shirts are also acceptable                                                                                                                                                                       | /////    |

Is to be worn on physical education days, Fridays and on all special sports days. For interhouse sports carnivals children will be placed in a house (all family members are in the same house) and wear a plain t-shirt or plain polo shirt in the appropriate colour. (Logan Red, Cunningham Green & Oxley Blue)