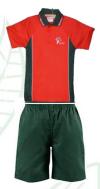

### **Sports and Formal Uniform**

Students from Year 1 to Year 6 can either wear the formal dress, shirt, skorts or shorts.

| The Uniform (No layering under uniforms is permitted)                                                                                                                                                                         | Footwear |
|-------------------------------------------------------------------------------------------------------------------------------------------------------------------------------------------------------------------------------|----------|
| <ul> <li>Formal uniform to be worn everyday other than Friday and allocated sports days</li> <li>Runcorn Heights State School red and green polo</li> <li>Bottle green skorts or shorts</li> <li>Plain white socks</li> </ul> |          |
| <ul> <li>Black closed-in shoes - Runners or other black school type shoes</li> <li>Bottle green stocking tights can be worn under skorts in cold weather or for cultural reasons</li> </ul>                                   |          |
| Long bottle green pants with shirts are also acceptable                                                                                                                                                                       | /////    |