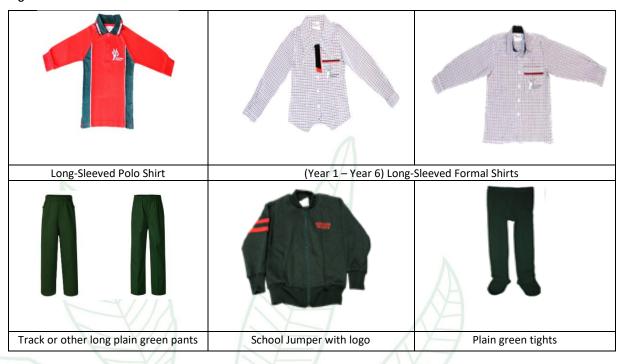

### Winter Long-Sleeved Uniforms is optional students can wear the summer uniform all year:

- bottle green tracksuits
- bottle green bootleg pants
- all jumpers/jackets need to be plain bottle green or RHSS school uniform jacket
- long-sleeved options of the formal and polo shirts are also available for winter/cultural needs

### Winter Long-Sleeved Uniforms